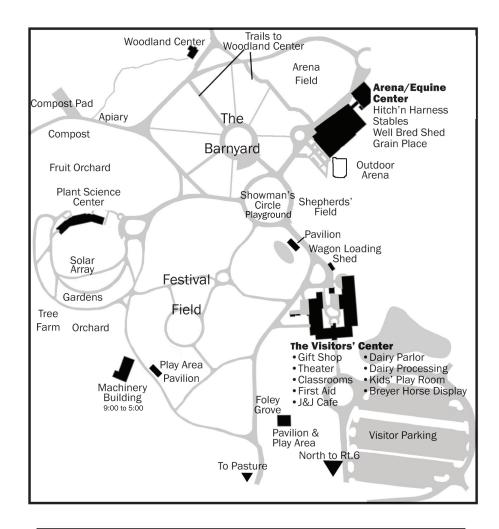

### Farmpark Activities:

**The Visitor Center** 

**The Dairy Parlor** 

Hands-on milking 10:30, 11:30, 1:30, 3:30

**Dairy Processing Room** 

Cheese making 10:00, 11:00, 3:00

Courtyard

Ice cream making 11:00, 2:00

Subaru display Ongoing

**Well Bred Shed** 

Animal encounter 10:30, 1:30, 3:30

**Plant Science Center** 

What's buzzing with the bees? 2:30, 3:30

Hydroponics tour 4:00

#### **Festival Field**

| Grooming (in pond pavilion)                  | 10:15          |
|----------------------------------------------|----------------|
| Line drive a mini                            | 11:00 to 11:30 |
| Drive a mini                                 | 11:45 to 12:15 |
| Cinderella carriage photo spot (Sunday only) | 12:00 to 12:30 |
| Fairytale carriage photo spot (Sunday only)  | 12:30 to 1:30  |
| Stagecoach rides                             | 1:00 to 4:00   |
| Mini Cinderella pumpkin carriage photo spot  | 2:00 to 2:30   |
| Grooming (in kids' tent)                     | 2:45           |
| Fairytale carriage photo spot (Sunday only)  | 3:00 to 4:00   |
| Line drive a mini                            | 3:30 to 4:00   |
| Drive a mini                                 | 4:00 to 4:30   |

## Shepherds' Field

Meet the breed 9:30 to 5:00