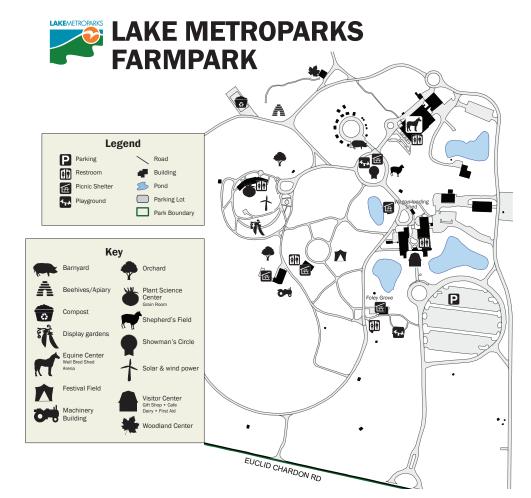

#### Visitor Center Exhibit Hall

Fun Time on the Farm indoor play area ongoing

Cafe

S'mores, cocoa bar & popcorn 10:00 to 4:00

**Theater** 

Cheesemaking 10:00 & 12:00

**Dairy Parlor** 

Hands-on milking 10:30, 11:30, 1:30 & 3:30

Milking by machine 4:00

**Well Bred Shed** 

Animal encounter 10:00, 1:00 & 3:00

Junior veterinarian 12:30 & 2:00

Arena

Harnessing demonstration 9:30

Groom the horse 10:00 & 3:00

Drive a mini 11:00
Riding demonstration 12:00
Draft cart rides 1:30
Drive a draft 2:30

Pony rides \$6 (weather permitting) 10:00 to 2:00

**Woodland Center** 

Tap a real tree & bucket hanging 11:00 to 12:00 & 1:00 to 2:00

**Plant Science Center** 

My pet plant 9:30 to 12:00
Craft 1:00 to 3:30
Grain grinding ongoing
What's buzzing with the bees exhibit self-guided
Hydroponics exhibit self-guided