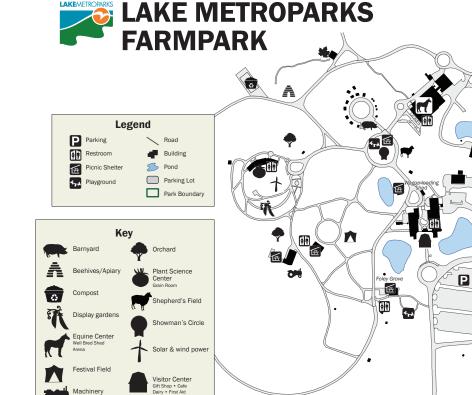

#### **Visitor Center Exhibit Hall**

Fun Time on the Farm indoor play area ongoing

Cafe

S'mores, cocoa bar & popcorn

10:00 to 4:00

Theater

Cheesemaking

**Dairy Parlor** Hands-on milking Milking by machine

10:30, 11:30, 1:30 & 3:30

12:30 & 2:00

10:00, 1:00 & 3:00

9:30 & 11:00

4:00

## Well Bred Shed

Animal encounter Junior veterinarian

#### Arena

| Harnessing demonstration            | 9:30          |
|-------------------------------------|---------------|
| Groom the horse                     | 10:00 & 3:00  |
| Drive a mini                        | 11:00         |
| Riding demonstration                | 12:00         |
| Draft cart rides                    | 1:30          |
| Drive a draft                       | 2:30          |
| Pony rides \$6 (weather permitting) | 10:00 to 2:00 |

### Woodland Center

Explore maple sugaring

# **Plant Science Center**

| My pet plant                         |
|--------------------------------------|
| Craft                                |
| Grain grinding                       |
| What's buzzing with the bees exhibit |
| Hydroponics exhibit                  |

10:30 to 3:00

9:30 to 12:00 1:00 to 3:30 ongoing self-guided self-guided

.

EUCLID CHARDON RD

Woodland Center

LAKEMETROPAR

Machinery Building

•