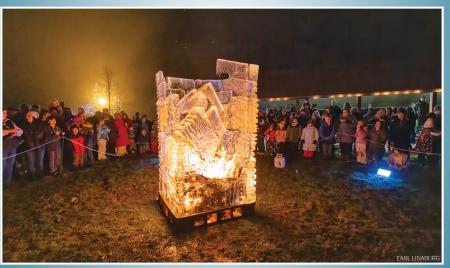

**Pond Pavilion** 

Ice carving demonstration 5:30, 6:00 & 6:30

Fire & ice tower lighting 7:00 Ice chair ongoing

**Well Bred Shed** 

Self-guided walkthroughs 5:00 to 7:30

The Arena

Self-guided walkthroughs 5:00 to 7:00 Horse encounter 6:00