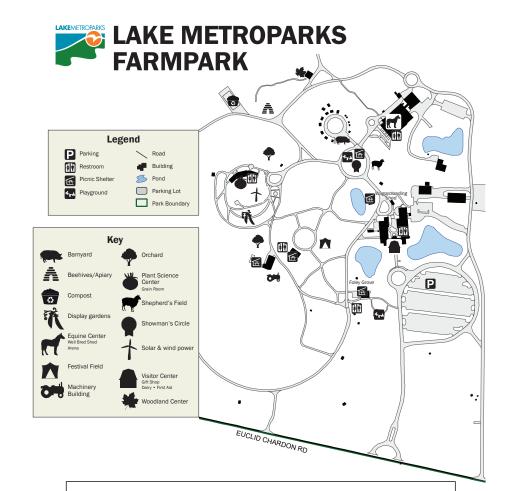

assistance be required in visiting facilities and/or participating in programs or activities of Lake Metroparks, please call (440) 358-7275 at least 48 hours in advance.





JANUARY 24
Friday 5:30 to 8 pm



LAKEMETROPARKS.COM

## **Friday Ice Festival Activities**

## **Exhibit Hall**

Fun Time on the Farm indoor play area ongoing

**The Dairy Parlor** 

Self-guided walkthroughs 5:00 to 7:30

Cafe

S'mores & cocoa bar 5:00 to 7:30

**Courtyard** 

Pineapple under the sea in ice ongoing Ice slide ongoing Fire pits ongoing S'mores 5:00 to 7:30

**Pond Pavilion** 

Ice carving demonstration 5:30, 6:00 & 6:30

Fire & ice tower lighting 7:00 Ice chair ongoing

**Well Bred Shed** 

Self-guided walkthroughs 5:00 to 7:30

The Arena

Self-guided walkthroughs 5:00 to 7:00 Horse encounter 6:00





LAKE METROPARKS FARMPARK

## **Farmer Monday**



Enjoy a special day at Farmpark on Presidents' Day, with fun for the whole family! Find out what a farmer does during the winter months through handson activities and games. During this event you can also see lambs display their acrobatics in the Arena. Bring your little farmers out for family fun farm experiences!