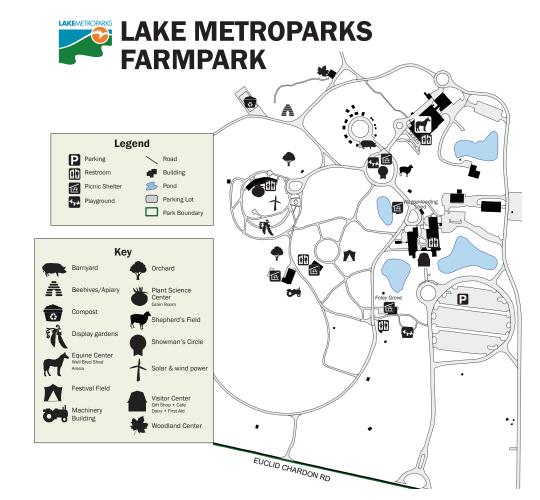

# LAKE METROPARKS FARMPARK

### Visitor Center Exhibit Hall

Fun Time on the Farm indoor play area ongoing

## Cafe

S'mores, cocoa bar & popcorn 10:00 to 4:00

#### **Theater**

Cheesemaking 10:00 & 12:00

## **Dairy Parlor**

Hands-on milking 10:30, 11:30, 1:30 & 3:30 Milking by machine 4:00

#### **Well Bred Shed**

Animal encounter 10:00, 1:00 & 3:00 Junior veterinarian 12:30 & 2:00

#### Arena

Harnessing demonstration 9:30
Groom the horse 10:00 & 3:00
Drive a mini 11:00
Riding demonstration 12:00
Draft cart rides 1:30
Drive a draft 2:30
Pony rides \$6 (weather permitting) 10:00 to 2:00

#### **Woodland Center**

Explore maple sugaring 10:30 to 3:00

#### **Plant Science Center**

My pet plant 9:30 to 12:00
Craft 1:00 to 3:30
Grain grinding ongoing
What's buzzing with the bees exhibit self-guided
Hydroponics exhibit self-guided