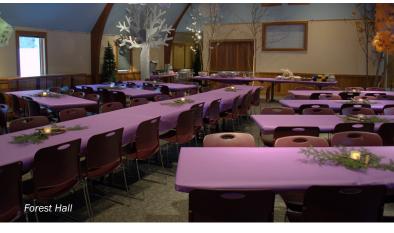

#### Forest Hall:

- Multipurpose room can accommodate up to 120 people
- · Kitchen with refrigerator, microwave, and sink
- Projector and roll-up projection screen
- Wheelchair accessible
- Air conditioned