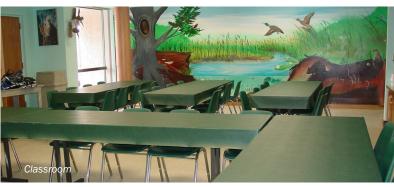

#### Classroom:

- Multipurpose room accommodates up to 40 people
- Projector and roll-up projection screen
- Wheelchair accessible
- Air conditioned