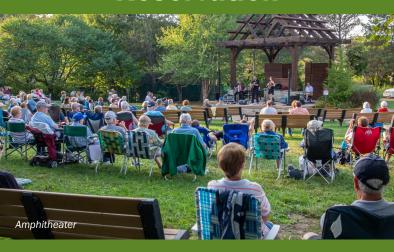

#### Amphitheater:

- · Open-air stage with seating
- · Power and lights
- Wheelchair accessible
- Firepit