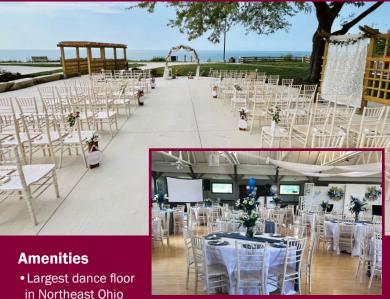

# **Painesville Township Park** Community Center

- in Northeast Ohio
- Kitchen with workstation, large refrigerator and freezer, food warmer, sink and ice machine (utensils, pots & pans not included)
- Facility can accommodate 225 people maximum (tables and chairs provided).
- Outdoor patio with picnic tables
- Air conditioned
- Wheelchair accessible
- · Beautiful panoramic view of Lake Erie
- Non-smoking facility