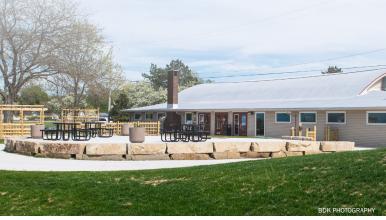

# **Painesville Township Park** Community Center

- in Northeast Ohio
- Kitchen with workstation, large refrigerator and freezer, food warmer, sink and ice machine (utensils, pots & pans not included)
- Facility can accommodate 225 people maximum (tables and chairs provided).
- Outdoor patio with picnic tables
- Air conditioned
- Wheelchair accessible
- · Beautiful panoramic view of Lake Erie
- Non-smoking facility