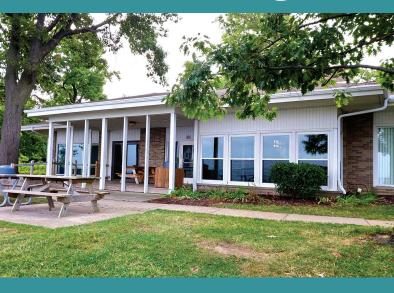

# Lake METROPARKS Lakefront Lodge

### **Amenities**

- Meeting rooms with a beautiful panoramic view of Lake Erie
- Kitchen with a refrigerator, microwave and sink (utensils, pots and pans not included)
- Banquet tables and chairs for 50 people
- Outdoor picnic tables and grills
- Air conditioned
- Wheelchair accessible
- Non-smoking facility
- Parking for 45 cars (additional parking is available at Willowick City Hall on weekends and after 6 pm on weekdays)

30525 Lake Shore Blvd. Willowick, Ohio 44095

LAKEMETROPARKS.COM