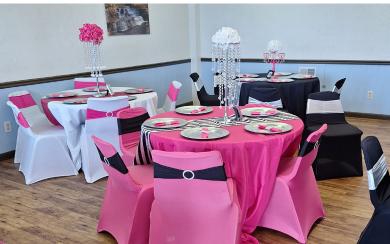

### **Amenities**

- Meeting rooms with a beautiful panoramic view of Lake Erie
- Kitchen with a refrigerator, microwave and sink (utensils, pots and pans not included)
- Banquet tables and chairs for 50 people
- Outdoor picnic tables and grills
- Air conditioned
- Wheelchair accessible
- Non-smoking facility
- Parking for 45 cars (additional parking is available at Willowick City Hall on weekends and after 6 pm on weekdays)